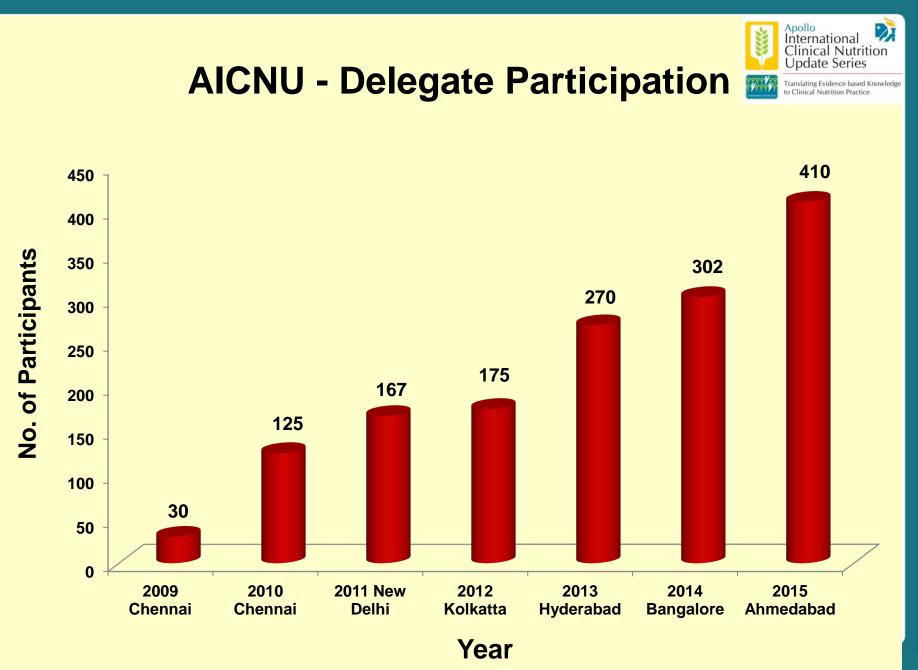

transplant | Practice innovations : Nutrition intervention for children with renal impairment |
| Nutrition in Trauma and Dysphagia                                                       | Problem based learning sessions - Paediatrics                                    |
| Enteral & Parenteral Nutrition – What, When & How?                                      | Pediatric oncology nutrition                                                     |
| Nutrition Planning in diseases affecting fat & protein metabolism                       | Nutritional management in short gut syndrome                                     |
| Clinical practice guidelines: Bone marrow transplant                                    |                                                                                  |





www.clinicalnutritionupdate.in







# Thank You